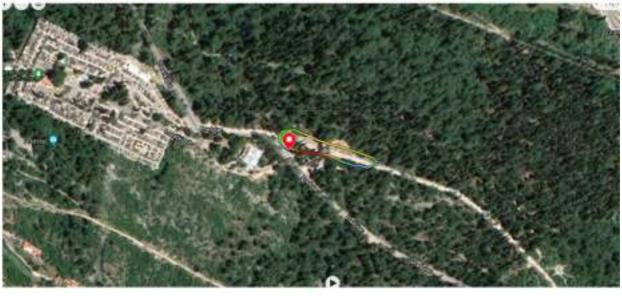

## XCO Predolac (Mini lap) - distance 220 m, total climb 2 m U7

|     | eje. |
|-----|------|
| 718 |      |
| 75  |      |
|     |      |
| 118 |      |
| 14  |      |
| 19  |      |
|     |      |
| -10 |      |