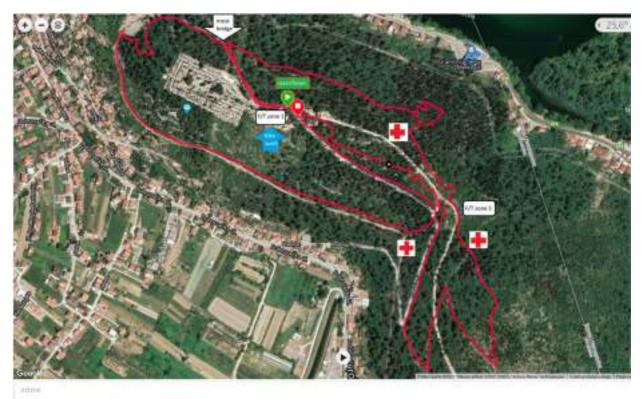

| (240 eur)   |





HRVATSKI BICIKLISTIČKI RATION



#### **Award Ceremony:**

Avard ceremony for categories U7 M/W, U11 M/W, U13 M/W and U15 (young cadets) M/W will be on the starting/finish line at 12 o'clock

Award ceremony for other categories will be on the starting/finish line at 15:00 (immediately after the end of the elite and junior category race).

Lunch is for riders and their escort from 12.00-16.00 in Hotel Narona (drinks not included). <u>GPS Location</u>



**Trophies:** -For the first three places in the categories: Elite M/W, Juniors M/W

**Medals:** -For the first three places in all categories

**Contact:** <u>bkmetkovic@gmail.com</u> + 385 (0) 99 825 6646 Race director **Dalibor TALAJIĆ** 







### Course map:

### XCO Predolac – distance 4500 m, total climb 226 m











# XCD PREDDLAC MDUNTAIN BIKE CRDATIA XCO CUP PREMIER LEAGUE BIH











## XCO Predolac (Midium lap) - distance 1340 m, total climb 52 m U13, U15 (young cadets)









## XCO Predolac (Small lap) - distance 600 m, total climb 22 m U9, U11



5.1



8.1

8.7

111.00



11



## XCO Predolac (Mini lap) - distance 220 m, total climb 2 m U7



|     | eje. |
|-----|------|
| 718 |      |
| 75  |      |
|     |      |
| 118 |      |
| 14  |      |
| 19  |      |
|     |      |
| -10 |      |

## **CYCLING CLUB «METKOVIĆ»**

PUT VIDA 5 20350 METKOVIĆ Tel: 099 825 6646 OIB: 68305164949

https://www.facebook.com/BiciklistickiKlubMetkovic, bkmetkovic@gmail.com bkmetkovic.hr