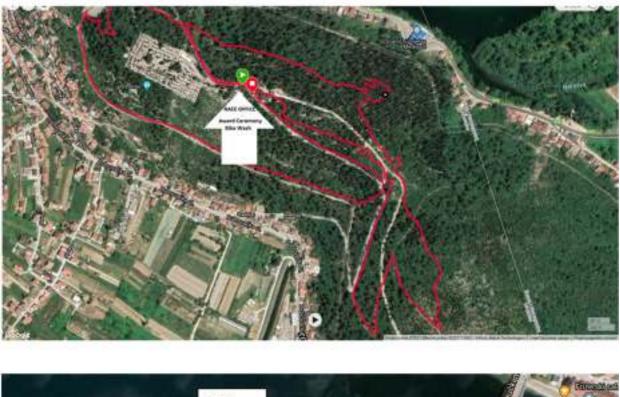

### Course map:

### XCO Predolac – distance 4500 m, total climb 226 m

#### Location of the start:

-Start of the race is near the Race office location