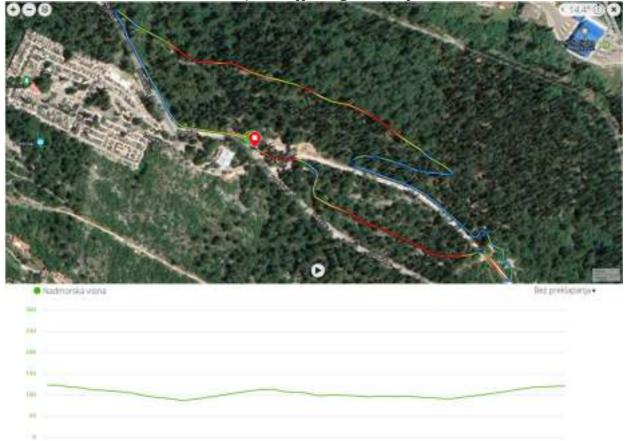

he starting/finish line at 12 o'clock

Award ceremony for other categories will be on the starting/finish line at 15:00 (immediately after the end of the elite and junior category race).

Lunch is for riders and their escort from 12.00-16.00 in Hotel Narona (drinks not included). <u>GPS Location</u>



**Trophies:** -For the first three places in the categories: Elite M/W, Juniors M/W

**Medals:** -For the first three places in all categories

**Contact:** <u>bkmetkovic@gmail.com</u> + 385 (0) 99 825 6646 Race director **Dalibor TALAJIĆ** 







### Course map:

### XCO Predolac – distance 4500 m, total climb 226 m











# XCD PREDDLAC MDUNTAIN BIKE CRDATIA XCO CUP PREMIER LEAGUE BIH











## XCO Predolac (Midium lap) - distance 1340 m, total climb 52 m U13, U15 (young cadets)









## XCO Predolac (Small lap) - distance 600 m, total climb 22 m U9, U11



5.1



8.1

8.7

111.00



11



## XCO Predolac (Mini lap) - distance 220 m, total climb 2 m U7



|     | eje. |
|-----|------|
| 718 |      |
| 75  |      |
|     |      |
| 118 |      |
| 14  |      |
| 19  |      |
|     |      |
| -10 |      |

## **CYCLING CLUB «METKOVIĆ»**

PUT VIDA 5 20350 METKOVIĆ Tel: 099 825 6646 OIB: 68305164949

https://www.facebook.com/BiciklistickiKlubMetkovic, bkmetkovic@gmail.com bkmetkovic.hr