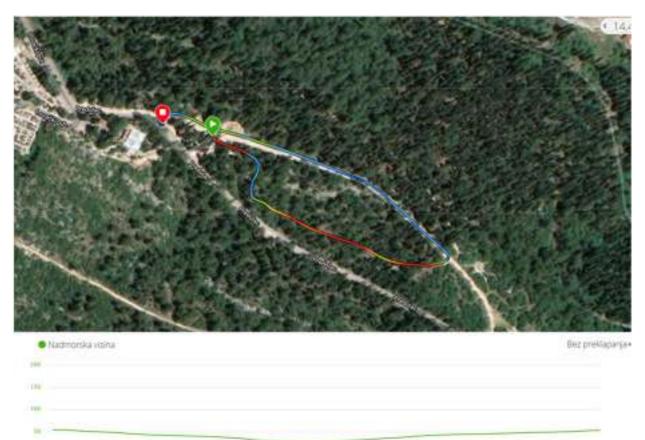

be on the starting/finish line at 15:00 (immediately after the end of the elite and junior category race).

Lunch is for riders and their escort from 12.00-16.00 in Hotel Narona (drinks not included). <u>GPS Location</u>



**Trophies:** -For the first three places in the categories: Elite M/W, Juniors M/W

**Medals:** -For the first three places in all categories

**Contact:** <u>bkmetkovic@gmail.com</u> + 385 (0) 99 825 6646 Race director **Dalibor TALAJIĆ** 







### Course map:

### XCO Predolac – distance 4500 m, total climb 226 m











# XCD PREDDLAC MDUNTAIN BIKE CRDATIA XCO CUP PREMIER LEAGUE BIH











## XCO Predolac (Midium lap) - distance 1340 m, total climb 52 m U13, U15 (young cadets)









## XCO Predolac (Small lap) - distance 600 m, total climb 22 m U9, U11



5.1



8.1

8.7

111.00



11



## XCO Predolac (Mini lap) - distance 220 m, total climb 2 m U7



|     | eje. |
|-----|------|
| 718 |      |
| 75  |      |
|     |      |
| 118 |      |
| 14  |      |
| 19  |      |
|     |      |
| -10 |      |

## **CYCLING CLUB «METKOVIĆ»**

PUT VIDA 5 20350 METKOVIĆ Tel: 099 825 6646 OIB: 68305164949

https://www.facebook.com/BiciklistickiKlubMetkovic, bkmetkovic@gmail.com bkmetkovic.hr