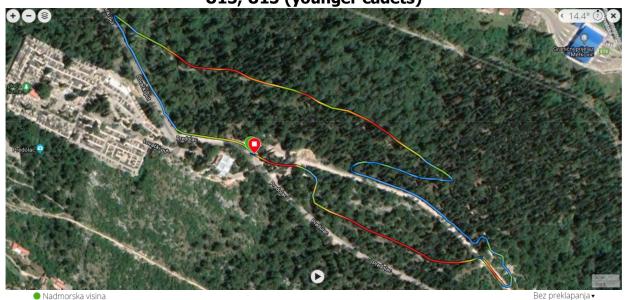

### **TRACK MAP:**

XCO Predolac - distance 4500 m, total climb 226 m

XCO Predolac (Midium circle) - distance 1340 m, total climb 52 m U13, U15 (younger cadets)