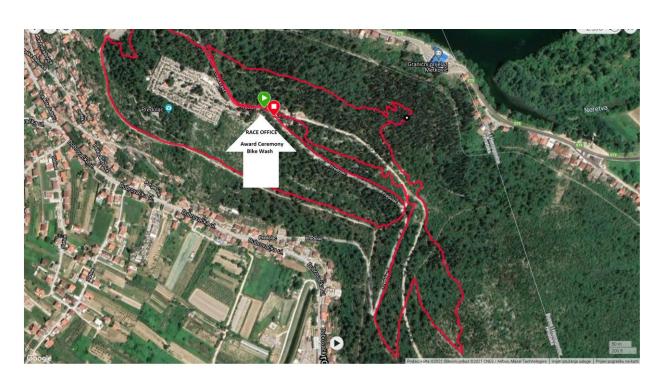

### **TRACK MAP:**

XCO Predolac - distance 4500 m, total climb 226 m

XCO Predolac (Midium circle) - distance 1340 m, total climb 52 m U13, U15 (younger cadets)

### XCO Predolac (Small circle) - distance 600 m, total climb 22 m U9, U11

### XCO Predolac (Mini circle) - distance 220 m, total climb 2 m U7

| _   |      |     |      |     |  |
|-----|------|-----|------|-----|--|
| 300 |      |     |      |     |  |
| 250 |      |     |      |     |  |
| 200 |      |     |      |     |  |
| 150 |      |     |      |     |  |
| 100 |      |     |      |     |  |
| 50  |      |     |      |     |  |
| 0   |      |     |      |     |  |
| -50 |      |     |      |     |  |
| 50  | 0.05 | 0.1 | 0.15 | 0.2 |  |

### **STARTING RACE:**

**-Start race is** near the city morgue on Predolac Hill. **GPS location** (43.04969108159944, 17.656528671163976)

### **AWARD CEREMONY:**

Award ceremony will be after the end of the race on the starting/finish line at 15:00 (immediately after the end of the elite and junior category race). GPS Location - 43.049683241373984, 17.6565394