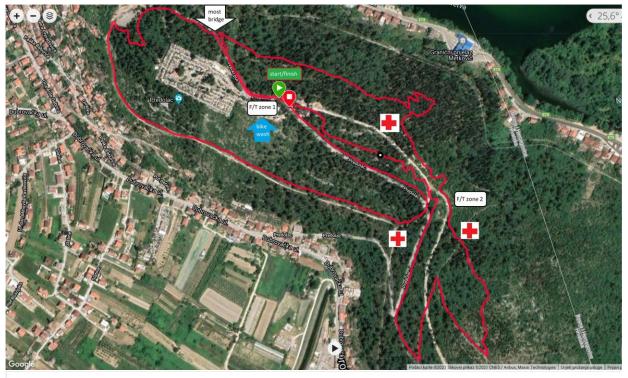

### **TRACK MAP:**

XCO Predolac - distance 4500 m, total climb 226 m

XCO Predolac (Midium circle) - distance 1340 m, total climb 52 m U13, U15 (younger cadets)

### XCO Predolac (Small circle) - distance 600 m, total climb 22 m U9, U11

### XCO Predolac (Mini circle) - distance 220 m, total climb 2 m U7

| _   |      |     |      |     |  |
|-----|------|-----|------|-----|--|
| 300 |      |     |      |     |  |
| 250 |      |     |      |     |  |
| 200 |      |     |      |     |  |
| 150 |      |     |      |     |  |
| 100 |      |     |      |     |  |
| 50  |      |     |      |     |  |
| 0   |      |     |      |     |  |
| -50 |      |     |      |     |  |
| 50  | 0.05 | 0.1 | 0.15 | 0.2 |  |