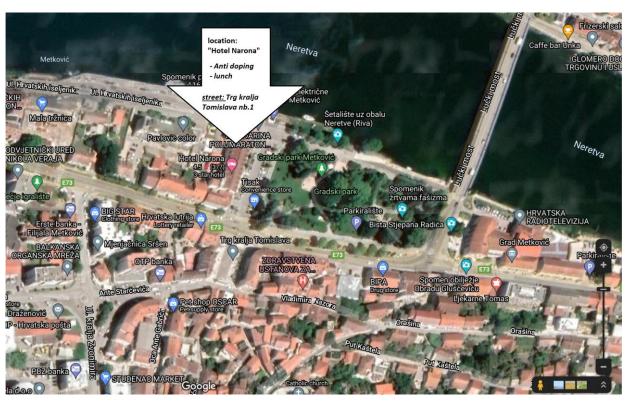

### **ANTI DOPING CONTROL:**

Anti doping control will be performed at Hotel Narona

Lunch is for competitors and their entourage from 12.00-16.00 in Hotel Narona (drinks not included). GPS Location - 43.054257234222646, 17.64978618606015