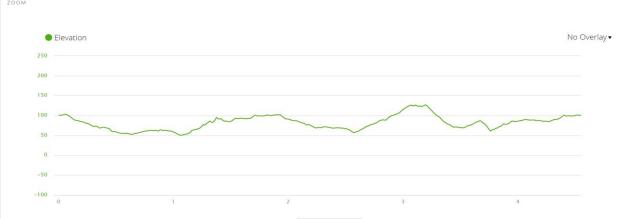

### **TRACK MAP:**

XCO Predolac - distance 4500 m, total climb 226 m

XCO Predolac (Midium circle) - distance 1340 m, total climb 52 m U13, U15 (younger cadets)