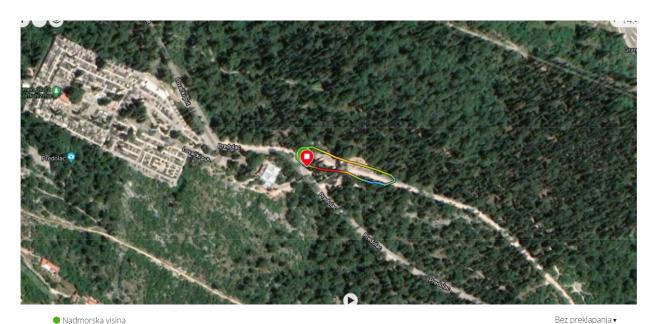

### **TRACK MAP:**

XCO Predolac - distance 4500 m, total climb 226 m

XCO Predolac (Midium circle) - distance 1340 m, total climb 52 m U13, U15 (younger cadets)

### **STARTING RACE:**

**-Start race is** near the city morgue on Predolac Hill. **GPS location** (43.04969108159944, 17.656528671163976)