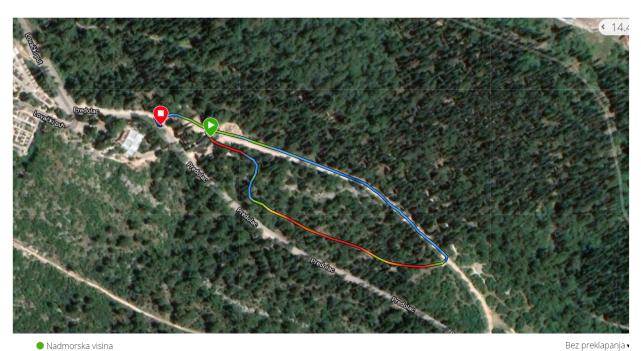

### XCO Predolac (Small circle) - distance 600 m, total climb 22 m U9, U11

### XCO Predolac (Mini circle) - distance 220 m, total climb 2 m U7

| _   |      |     |      |     |  |
|-----|------|-----|------|-----|--|
| 300 |      |     |      |     |  |
| 250 |      |     |      |     |  |
| 200 |      |     |      |     |  |
| 150 |      |     |      |     |  |
| 100 |      |     |      |     |  |
| 50  |      |     |      |     |  |
| 0   |      |     |      |     |  |
| -50 |      |     |      |     |  |
| 50  | 0.05 | 0.1 | 0.15 | 0.2 |  |