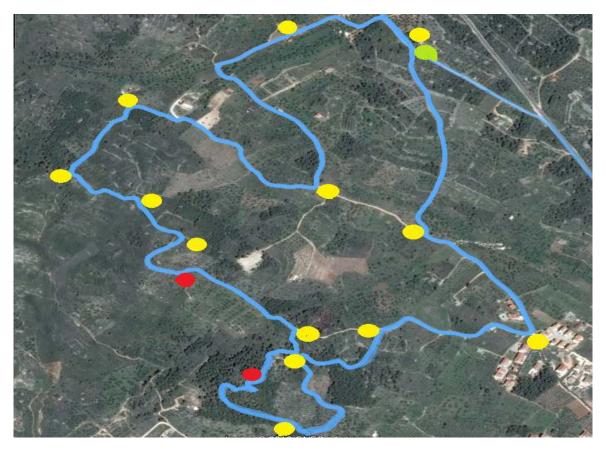

## THE COURSE:

Yellow – security Red – GSS (downhill) Grenn – ambulance end doctor

### **COURSE PROFILE:**