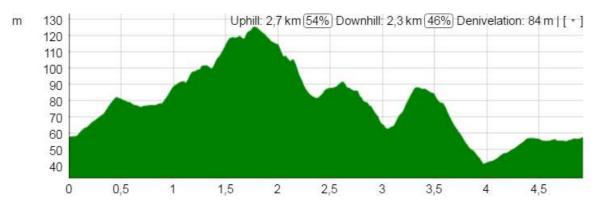

### **COURSE PROFILE:**

Lokacija GPS

| Start                       | Category           |         | Laps | Lap length | Total<br>length | Expected race time |
|-----------------------------|--------------------|---------|------|------------|-----------------|--------------------|
|                             | U7 (M, W)          | (09:00) | 1    | 1.840 m    | 1.840 m         | 00 h 15 m          |
| <b>09:00</b><br>(08:45 box) | U9 (M, W)          | (09:00) | 1    | 1.840 m    | 1.840 m         | 00 h 15 m          |
|                             | U11 (M, W) (09:00) |         | 1    | 1.840 m    | 3.680 m         | 00 h 15 m          |
|                             | U13 (M,W)          | (09:20) | 4    | 1.840 m    | 5.520 m         | 00 h 20 m          |
|                             | U14 (M) (09:45)    |         | 5    | 1.840 m    | 9.200 m         | 00 h 25 m          |
|                             | U15 (M, W)         | (09:45) | 5    | 1.840 m    | 9.200 m         | 00 h 25 m          |
| <b>10:30</b><br>(10:15 box) | Sport              |         | 4    | 5.000 m    | 20.000 m        | 01 h 20 m          |
|                             | CFA                |         | 2    | 5.000 m    | 10.000 m        | 00 h 40 m          |
|                             | U17 (M,W)          |         | 2    | 5.000 m    | 10.000 m        | 00 h 40 m          |
|                             | Master A,B         |         | 4    | 5.000 m    | 20.000 m        | 01 h 15 m          |
|                             | Master C,D         |         | 3    | 5.000 m    | 15.000 m        | 01 h 00 m          |
| <b>13:00</b><br>(12:45 box) | Elite M            |         | 6    | 5.000 m    | 30.000 m        | 01 h 45 m          |
|                             | Elite W            |         | 4    | 5.000 m    | 20.000 m        | 01 h 30 m          |
|                             | Juniors M          |         | 4    | 5.000 m    | 20.000 m        | 01 h 10 m          |
|                             | Juniors W          |         | 3    | 5.000 m    | 15.000 m        | 01 h 10 m          |