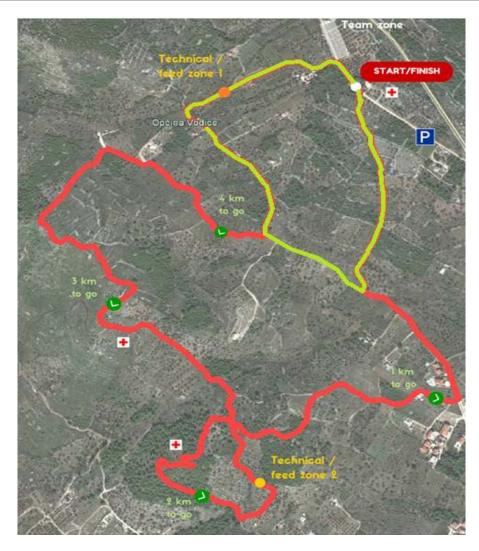

## THE COURSE:

Yellow – security Red – GSS (downhill) Grenn – ambulance end doctor

### **COURSE PROFILE:**